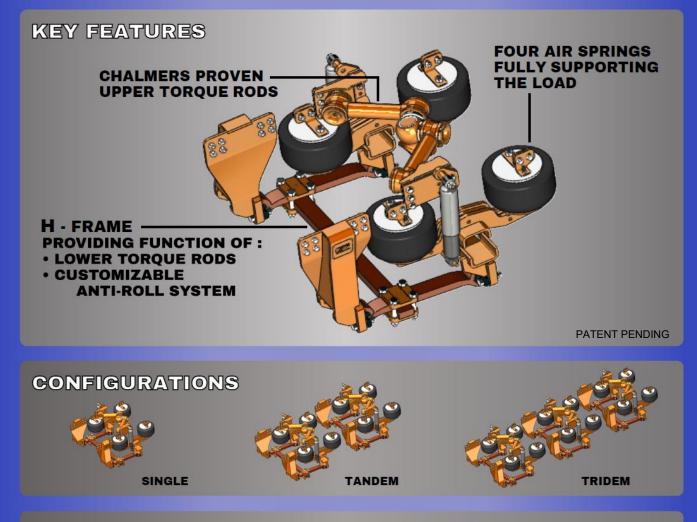

### BUILDING ON 50 YEARS OF PROVEN SUCCESS

A VOCATIONAL TRUCK AIR SUSPENSION WORTHY OF THE NAME CHALMERS

- Superior ride comfort
- Improved stability
- Customized solutions for roll stiffness
- Standard and tailored suspension versions

#### SPECIFICATIONS

- Load rating : 23K 26K lbs / axle
- Site rating : 30K 34K lbs / axle
- Axle spacing : minimum 52"
- Ground clearance\* : 10"
- Ride height\* : 10"
- Axle travel\* : 8"

\* Depending on version